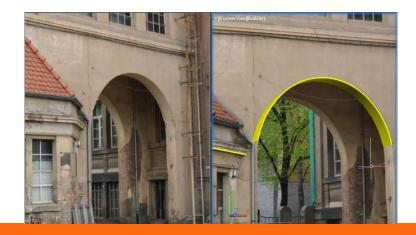

# PhoToPlan 18.5 – What's new?

Release December 2017



## **PhoToPlan 18.5 Compatibility**

### **Operating systems:**

According to the system requirements of AutoCAD®
Windows® 10, 8.1, 8, 7



### Compatible with AutoCAD®:

- Support for AutoCAD® 2018 and AutoCAD® LT 2018 64 bit
- Support for all AutoCAD® 2018 based Autodesk® products, e.g.
  - Architecture® 2018, Civil 3D® 2018
- Supports older versions of AutoCAD® (LT) starting from 2015
- Earlier releases can be made available for even older systems







## Improved ergonomics / efficiency

#### Direct link to FARO Knowledge Base @

- Provides fast access to FARO Knowledge Base pages for each particular product
  - → Users may help themselves more quickly