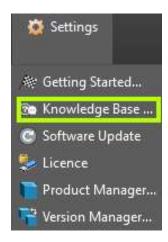

#### Direct link to FARO Knowledge Base @

- Provides fast access to FARO Knowledge Base pages for each particular product
  - → Users may help themselves more quickly