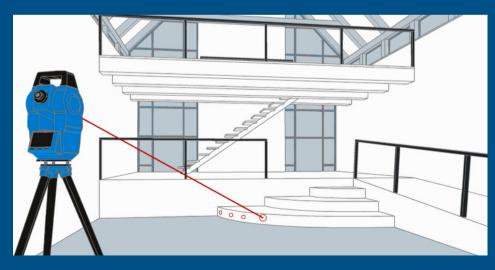

# TachyCAD - supported sensors:

### **Upgraded list of supported instruments:**

- Geomax Zipp 20
- → inclusive instructions for settings in the manual