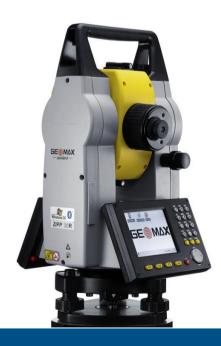

### **Upgraded list of supported instruments:**

- Geomax Zipp 20
- → inclusive instructions for settings in the manual